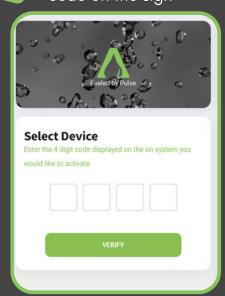

## THE WASH CLUB

## Activating The Self Service Bays on Account

Username: This will be your email address provided by your business

Password: Your first name with a capital and number 1 at the end. EG; James1

Scan the QR Code on the Bay Sign



OR

Enter and bookmark this web address on your phone

https://app.thewashclub. co.nz Enter your email & password (as above)



Select desired time.
Equipment will
automatically start up



4

2

| automatico                                       | illy start up.                     |
|--------------------------------------------------|------------------------------------|
| Te Rapal<br>Vac4                                 |                                    |
| STEP 2 / 3 Select Time How many minutes would yo | ou like ?                          |
| <b>5 Mins</b><br>\$5 <sup>00</sup>               | <b>7 Mins</b><br>\$7 <sup>00</sup> |
| 10 Mins<br>\$10 <sup>00</sup>                    |                                    |
|                                                  |                                    |

Enter the 4 digit code found underneath the QR code on the sign