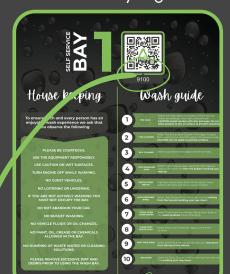

## Activating The Self Service Bays on Account

Username: This will be your email address provided by your business

Password: Your first name with a capital and number 1 at the end. EG; James1

Scan the QR Code on the Bay Sign